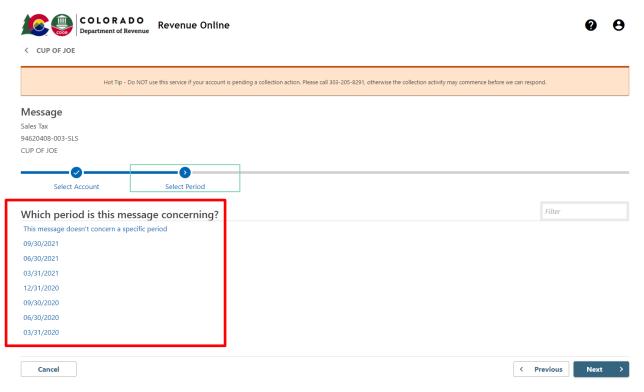

5. Select the Filing Period
In the "Filing Period" field, indicate which filing period that relates to this message.

6. Select the Reason for Your Message Select the proper message type for your situation.