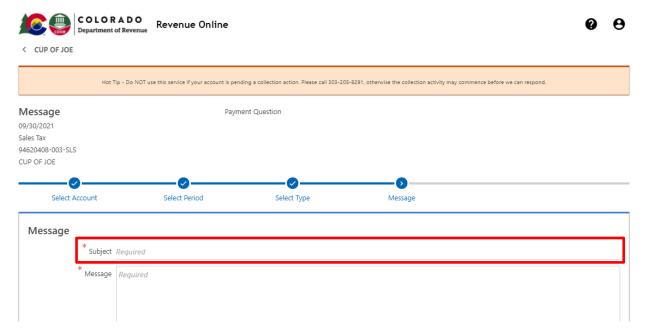

7. Enter a Subject for Your Message In the "Subject" field, enter a title for your message.