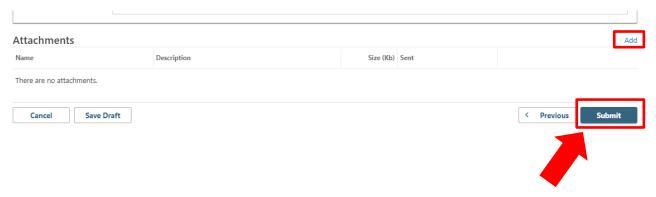

### 9. Optional - Add attachments

At the bottom of the screen there is an option to upload attachments by clicking the "Add" hyperlink.

When complete, click "Submit."