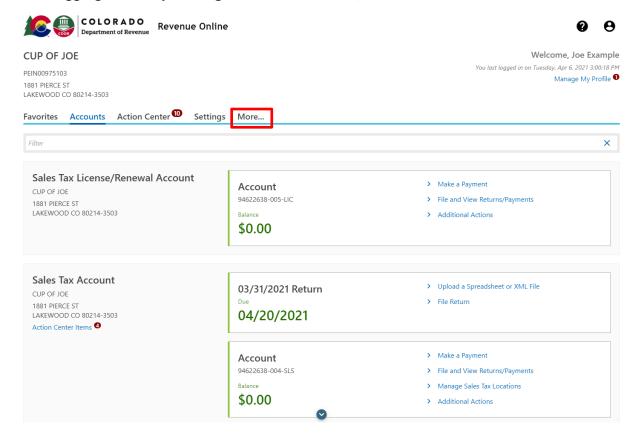

# 2. Log In and Create a Message

After logging in with your Login ID and Password, click "More".