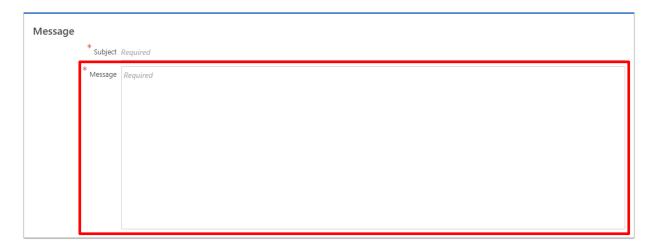

### 8. Type Your Message

In the "Message" field, enter a detailed description of the reason for your message.