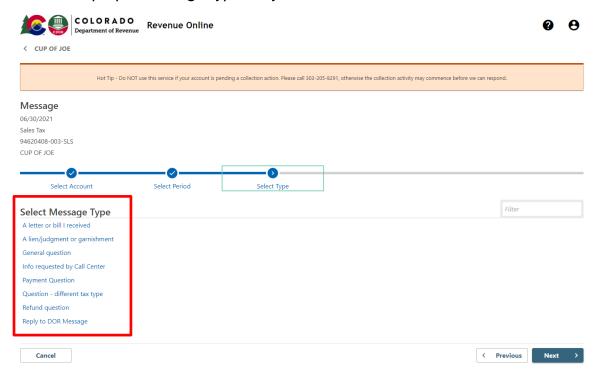

5. Select the Filing Period
In the "Filing Period" field, indicate which filing period that relates to this message.

6. Select the Reason for Your Message Select the proper message type for your situation.

7. Enter a Subject for Your Message In the "Subject" field, enter a title for your message.