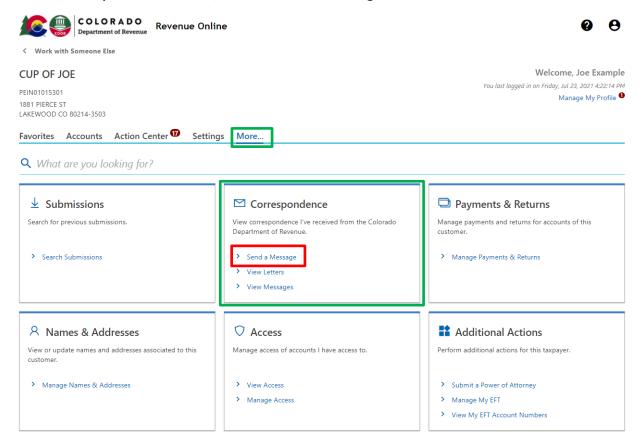

### 3. Log In and Create a Message

In the Correspondence Menu, Click "Send a Message".

4. Select the Account You Are Discussing in Your Message In the "Account" field, select the tax account your message is about.