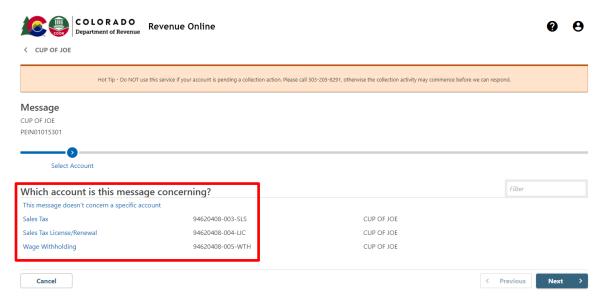

### 3. Log In and Create a Message

In the Correspondence Menu, Click "Send a Message".

4. Select the Account You Are Discussing in Your Message In the "Account" field, select the tax account your message is about.