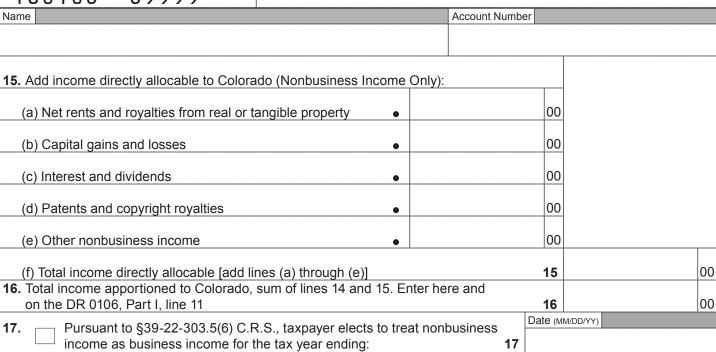

| Name                                                   |                              | Account Number       |                                              |
|--------------------------------------------------------|------------------------------|----------------------|----------------------------------------------|
|                                                        |                              |                      |                                              |
| Part IV — Business Income Apporti                      | anad to Calarada h           | v uso of the Sales I | actor                                        |
| Do not send federal return forms or schedule:          |                              | y use of the sales i | actor                                        |
| Do not send rederal return forms of schedule.          | 5 WILL LINS TELLITI.         |                      |                                              |
| 1. Total modified federal taxable income fro           | m the DR 0106, Part I, lin   | ne 10 <b>1</b>       | 00                                           |
| Business Income Apportioned to Col                     |                              |                      | <u> </u>                                     |
| Include Foreign-source revenues. Modifi                |                              |                      |                                              |
|                                                        | <ul> <li>Colorado</li> </ul> | Total                |                                              |
| 2. Gross sales of tangible                             |                              |                      |                                              |
| personal property • 2                                  | 00                           | 00                   | <u>)</u>                                     |
|                                                        |                              |                      |                                              |
| 3. Gross revenue from services • 3                     | 00                           | 00                   | <u>)</u>                                     |
| 4. Gross rents and royalties                           |                              |                      |                                              |
| from real property • 4                                 | 00                           | 00                   | <u>)                                    </u> |
| 5. Gross proceeds from sales                           |                              |                      |                                              |
| of real property • 5  6. Taxable interest and dividend | 00                           | 00                   | <u>'</u>                                     |
| income • 6                                             | 00                           | 00                   |                                              |
| 7. Gain from the sale of intangible                    | 00                           | 00                   | <u>'</u>                                     |
| personal property • 7                                  | 00                           | 00                   |                                              |
| personal property • 1                                  |                              |                      | <u>^</u>                                     |
| 8. Patent and copyright royalties • 8                  | 00                           | 00                   |                                              |
| 9. Revenue from the performance                        |                              |                      |                                              |
| of purely personal services • 9                        | 00                           | 00                   |                                              |
| 10. Total revenue (total of lines 2                    |                              |                      |                                              |
| through 9 in each column) •10                          | 00                           | 00                   |                                              |
|                                                        |                              |                      |                                              |
| 11. Line 10 (Colorado) divided by line 10 (Total       |                              | %                    |                                              |
| Complete lines 12 and 15 only if nonbusiness           |                              |                      |                                              |
| If all income is being treated as business inco        | me, enter 0 (zero) on line   | es 12 and 15.        | _                                            |
| 40                                                     |                              |                      |                                              |
| 12. Less income directly allocable (Nonbusin           | ess income Only):            |                      | -                                            |
| (a) Not route and revolting from real or ten           | agible property              | 00                   |                                              |
| (a) Net rents and royalties from real or tan           | igible property •            | 00                   | <u>'</u>                                     |
| (b) Capital gains and losses                           |                              | 00                   |                                              |
| (b) Capital gains and 103303                           |                              |                      | <u>′</u>                                     |
| (c) Interest and dividends                             | •                            | 00                   |                                              |
| (0)                                                    |                              |                      |                                              |
| (d) Patents and copyright royalties                    | •                            | 00                   |                                              |
| 1, 5                                                   |                              |                      |                                              |
| (e) Other nonbusiness income                           | •                            | 00                   |                                              |
|                                                        |                              |                      |                                              |
| (f) Total income directly allocable [add line          |                              | 12                   |                                              |
| 13. Modified federal taxable income subject to         | apportionment by formu       |                      |                                              |
| line 1                                                 |                              | 13                   | 00                                           |
|                                                        |                              |                      |                                              |
| 14. Income apportioned to Colorado by form             | ula, line 11 multiplied by   | line 13 <b>14</b>    | 00                                           |

### Form 106 Part IV